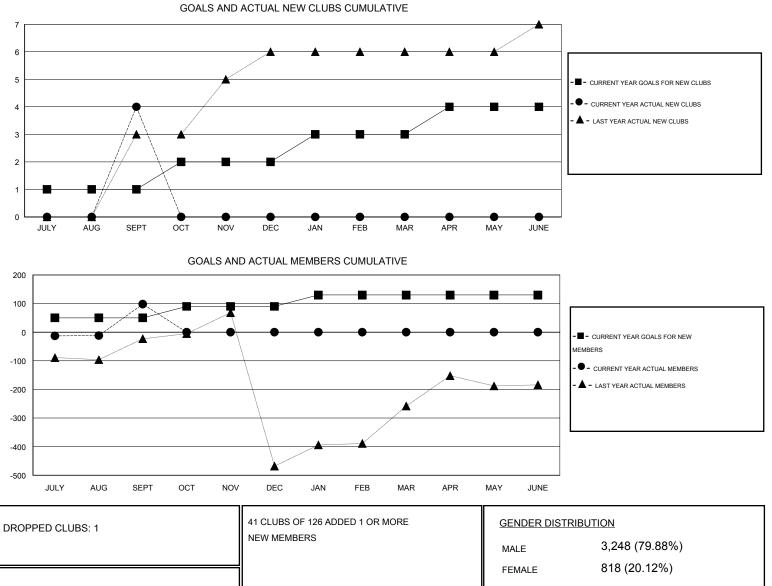

#### LOCATION INDIA

| Clubs                 |                  |           |                  |                  | Members               |                    |                                     |                    |                  |
|-----------------------|------------------|-----------|------------------|------------------|-----------------------|--------------------|-------------------------------------|--------------------|------------------|
| RESULTS FOR 2014-2015 |                  |           |                  |                  | RESULTS FOR 2014-2015 |                    |                                     |                    |                  |
| QUARTER               | NEW CLUB<br>GOAL | NEW CLUBS | DROPPED<br>CLUBS | NET<br>GAIN/LOSS | QUARTER               | NEW MEMBER<br>GOAL | CHARTER AND<br>NEW MEMBERS<br>ADDED | DROPPED<br>MEMBERS | NET<br>GAIN/LOSS |
| JULY/AUG/SEPT         | 1                | 4         | 1                | 3                | JULY/AUG/SEPT         | 50                 | 205                                 | 107                | 98               |
| OCT/NOV/DEC           | 1                | 0         | 0                | 0                | OCT/NOV/DEC           | 40                 | 0                                   | 0                  | 0                |
| JAN/FEB/MAR           | 1                | 0         | 0                | 0                | JAN/FEB/MAR           | 40                 | 0                                   | 0                  | 0                |
| APR/MAY/JUNE          | 1                | 0         | 0                | 0                | APR/MAY/JUNE          | 0                  | 0                                   | 0                  | 0                |